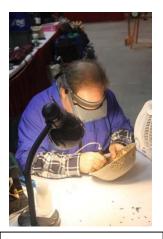

### **The Woodworking Show**

At the Big E January 22-24

**Butch and Lynda turning** 

Rick Meier turning a snowman ornament

Eric Holmquist Piercing a bowl

Butch Watson with his prize winning piece

**Chris Dudley** 